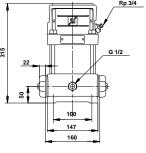

## 40500007 CR 2-70 A-A-A-BUBE 50 Hz

Note! All units are in [mm] unless others are stated. Disclaimer: This simplified dimensional drawing does not show all details.