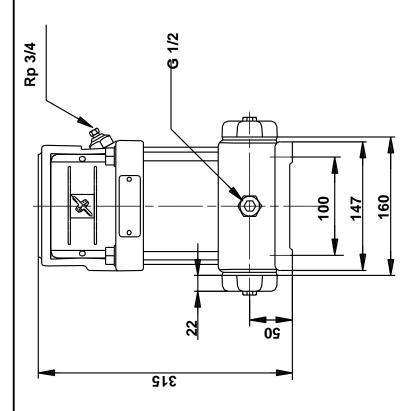

## 40500007 CR 2-70 A-A-A-BUBE 50 Hz

Note! All units are in [mm] unless others are stated. Disclaimer: This simplified dimensional drawing does not show all details.