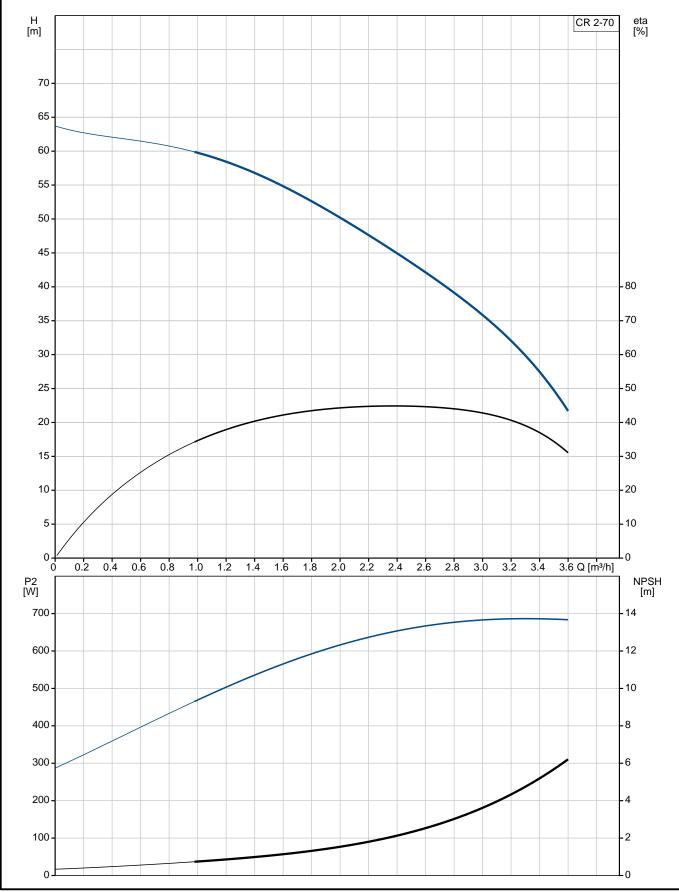

Density at selected liquid temperature: 998.2 kg/m³

Technical:

Pump speed on which pump data are based: 2900 rpm

Rated flow: 2.5 m³/h Rated head: 43.3 m Code for shaft seal: BUBE

Materials:

Base: Cast iron

## 40500007 CR 2-70 A-A-A-BUBE 50 Hz

**Date:** 20/09/2019

| Description                              | Value              |  |  |  |  |
|------------------------------------------|--------------------|--|--|--|--|
| General information:                     |                    |  |  |  |  |
| Product name:                            | CR 2-70 A-A-A-BUBE |  |  |  |  |
| Product No:                              | 40500007           |  |  |  |  |
| EAN number:                              | 5700393414716      |  |  |  |  |
|                                          | 5700393414716      |  |  |  |  |
| Technical:                               |                    |  |  |  |  |
| Pump speed on which pump data are based: | 2900 rpm           |  |  |  |  |
| Rated flow:                              | 2.5 m³/h           |  |  |  |  |
| Rated head:                              | 43.3 m             |  |  |  |  |
| Stages:                                  | 7                  |  |  |  |  |
| Impellers:                               | 7                  |  |  |  |  |
| Low NPSH:                                | N                  |  |  |  |  |
| Code for shaft seal:                     | BUBE               |  |  |  |  |
| Pump version:                            | Α                  |  |  |  |  |
| Model:                                   | D                  |  |  |  |  |
| Materials:                               |                    |  |  |  |  |
| Base:                                    | Cast iron          |  |  |  |  |
|                                          | EN-JL1030          |  |  |  |  |
|                                          | 25 B               |  |  |  |  |
| Impeller:                                | Stainless steel    |  |  |  |  |
|                                          | EN 1.4301          |  |  |  |  |
|                                          | AISI 304           |  |  |  |  |
| Material code:                           | Α                  |  |  |  |  |
| Installation:                            |                    |  |  |  |  |
| Max pressure at stated temp:             | 16 bar / 120 °C    |  |  |  |  |
| Type of connection:                      | OVAL               |  |  |  |  |
| Size of inlet connection:                | Rp 1               |  |  |  |  |
| Flange size for motor:                   | F100               |  |  |  |  |
| Connect code:                            | Α                  |  |  |  |  |
| Liquid:                                  |                    |  |  |  |  |
| Pumped liquid:                           | Water              |  |  |  |  |
| Liquid temperature range:                | -15 120 °C         |  |  |  |  |
| Selected liquid temperature:             | 20 °C              |  |  |  |  |
| Density at selected liquid temperature:  | 998.2 kg/m³        |  |  |  |  |
| Electrical data:                         |                    |  |  |  |  |
| Power (P2) required by pump:             | 0.75 kW            |  |  |  |  |
| Others:                                  |                    |  |  |  |  |
| Net weight:                              | 16 kg              |  |  |  |  |