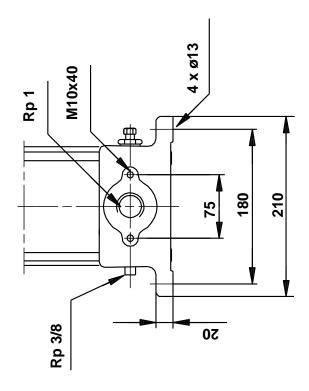

## 40500007 CR 2-70 A-A-A-BUBE 50 Hz

Note! All units are in [mm] unless others are stated. Disclaimer: This simplified dimensional drawing does not show all details.