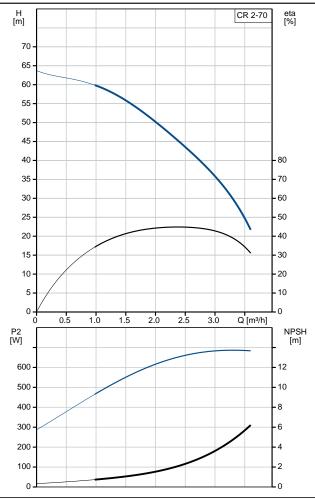

Density at selected liquid temperature: 998.2 kg/m³

Technical:

Pump speed on which pump data are based: 2900 rpm

Rated flow: 2.5 m³/h Rated head: 43.3 m Code for shaft seal: BUBE

Materials:

Base: Cast iron

## 40500007 CR 2-70 A-A-A-BUBE 50 Hz

**Date:** 20/09/2019

| Description                              | Value              |  |  |  |  |
|------------------------------------------|--------------------|--|--|--|--|
| General information:                     |                    |  |  |  |  |
| Product name:                            | CR 2-70 A-A-A-BUBE |  |  |  |  |
| Product No:                              | 40500007           |  |  |  |  |
| EAN number:                              | 5700393414716      |  |  |  |  |
|                                          | 5700393414716      |  |  |  |  |
| Technical:                               |                    |  |  |  |  |
| Pump speed on which pump data are based: | 2900 rpm           |  |  |  |  |
| Rated flow:                              | 2.5 m³/h           |  |  |  |  |
| Rated head:                              | 43.3 m             |  |  |  |  |
| Stages:                                  | 7                  |  |  |  |  |
| Impellers:                               | 7                  |  |  |  |  |
| Low NPSH:                                | N                  |  |  |  |  |
| Code for shaft seal:                     | BUBE               |  |  |  |  |
| Pump version:                            | Α                  |  |  |  |  |
| Model:                                   | D                  |  |  |  |  |
| Materials:                               |                    |  |  |  |  |
| Base:                                    | Cast iron          |  |  |  |  |
|                                          | EN-JL1030          |  |  |  |  |
|                                          | 25 B               |  |  |  |  |
| Impeller:                                | Stainless steel    |  |  |  |  |
|                                          | EN 1.4301          |  |  |  |  |
|                                          | AISI 304           |  |  |  |  |
| Material code:                           | Α                  |  |  |  |  |
| Installation:                            |                    |  |  |  |  |
| Max pressure at stated temp:             | 16 bar / 120 °C    |  |  |  |  |
| Type of connection:                      | OVAL               |  |  |  |  |
| Size of inlet connection:                | Rp 1               |  |  |  |  |
| Flange size for motor:                   | F100               |  |  |  |  |
| Connect code:                            | Α                  |  |  |  |  |
| Liquid:                                  |                    |  |  |  |  |
| Pumped liquid:                           | Water              |  |  |  |  |
| Liquid temperature range:                | -15 120 °C         |  |  |  |  |
| Selected liquid temperature:             | 20 °C              |  |  |  |  |
| Density at selected liquid temperature:  | 998.2 kg/m³        |  |  |  |  |
| Electrical data:                         |                    |  |  |  |  |
| Power (P2) required by pump:             | 0.75 kW            |  |  |  |  |
| Others:                                  |                    |  |  |  |  |
| Net weight:                              | 16 kg              |  |  |  |  |