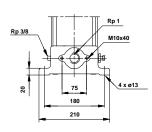

## 40500007 CR 2-70 A-A-A-BUBE 50 Hz

Note! All units are in [mm] unless others are stated. Disclaimer: This simplified dimensional drawing does not show all details.