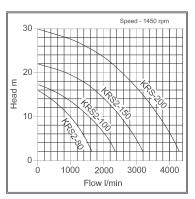

## **AGITATOR**

- Mines & quarries
- Construction
- Hire fleets
- Transfer
- Industry
- Processing

| item code  | model    | Manual or<br>Auto | outlet<br>(mm) | kW | volt | flow<br>(I/min) | head<br>(mtrs) | free passage<br>(mm) | w x l x h<br>(mm) | dry weight<br>(kgs) |
|------------|----------|-------------------|----------------|----|------|-----------------|----------------|----------------------|-------------------|---------------------|
| 10-10-1212 | KRS2-80  | М                 | 80             | 4  | 400  | 1670            | 16             | 30                   | 326x350x780       | 105                 |
| 10-10-1001 | KRS2-100 | М                 | 100            | 6  | 400  | 2350            | 17             | 30                   | 373x415x773       | 145                 |
| 10-10-1240 | KRS2-150 | М                 | 150            | 9  | 400  | 3250            | 22             | 30                   | 407x433x830       | 170                 |
| 10-10-1239 | KRS-200  | М                 | 200            | 18 | 400  | 4300            | 31             | 30                   | 530x576x1181      | 395                 |