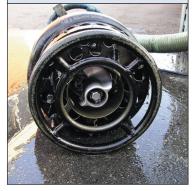

with simple replacement of wearing parts without the need for a workshop or even special tools.

KRS2-100